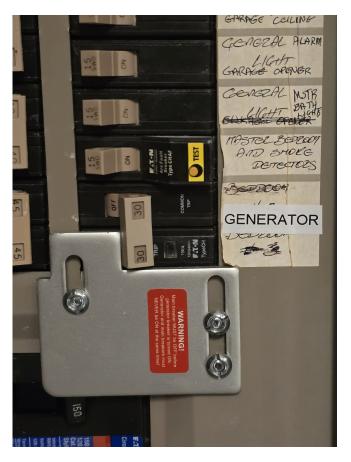

#### **APPLICATION**

| Description of work to be c                                                                            | •                                                          |                   |                |                  |
|--------------------------------------------------------------------------------------------------------|------------------------------------------------------------|-------------------|----------------|------------------|
|                                                                                                        | Il install an exterior generator cor                       |                   |                |                  |
|                                                                                                        | front wall of my unit. The outle                           |                   |                |                  |
|                                                                                                        | nain Service Panel ("breaker box"                          | <i>'</i>          |                |                  |
| conduit inside the my garage. All work will adhere to local electrical codes, and the electrician will |                                                            |                   |                |                  |
| arrange for an inspectio                                                                               | n and approval by the City of Du                           | nedin.            |                |                  |
|                                                                                                        |                                                            |                   |                |                  |
| Contractor:                                                                                            | License #:                                                 | Pho               | ne #:          |                  |
|                                                                                                        | ARE TO BE INCLUDED IF A list attachments and anticipated d |                   | `              | •                |
| Inspected by:                                                                                          | Date Inspected:                                            |                   |                |                  |
| Notes:                                                                                                 |                                                            |                   |                |                  |
| The recommended electric                                                                               | ician is: DIMI Electrical Services                         | (part of the Arc  | dan Group), +  | 1 813-766-7491.  |
| Exact placement of the e                                                                               | xterior outlet will be determined                          | by the electricia | an per code re | quirements. I've |
| attached photos of an exi                                                                              | sting installtion in the Covered B                         | ridge communit    | y as represent | ive of the final |
| installation in my unit.                                                                               |                                                            |                   |                |                  |
|                                                                                                        | - W.I                                                      |                   |                |                  |
|                                                                                                        |                                                            |                   |                |                  |
| Architectural Review Con                                                                               | nmittee Final Decision:                                    |                   |                |                  |
| Approved                                                                                               |                                                            |                   |                |                  |
| Disapproved                                                                                            |                                                            |                   |                |                  |
| Approved with                                                                                          | conditions *                                               |                   |                |                  |
| Conditions for Approval *:                                                                             |                                                            |                   |                |                  |
|                                                                                                        |                                                            |                   |                |                  |
|                                                                                                        |                                                            |                   |                |                  |
| A.R.C. Member Signature:                                                                               |                                                            | Date:             |                | /                |