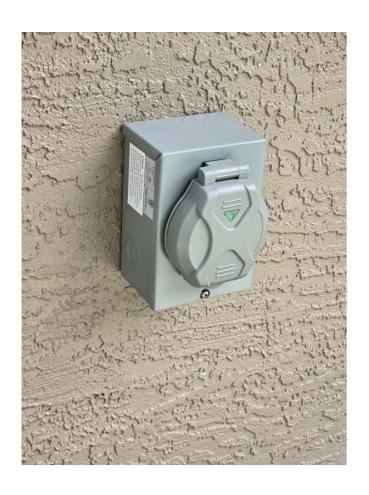

#### **APPLICATION**

| Description of work to be c                                                                            | •                                                          |                   |                |                  |
|--------------------------------------------------------------------------------------------------------|------------------------------------------------------------|-------------------|----------------|------------------|
|                                                                                                        | Il install an exterior generator cor                       |                   |                |                  |
|                                                                                                        | front wall of my unit. The outle                           |                   |                |                  |
|                                                                                                        | nain Service Panel ("breaker box"                          | <i>'</i>          |                |                  |
| conduit inside the my garage. All work will adhere to local electrical codes, and the electrician will |                                                            |                   |                |                  |
| arrange for an inspectio                                                                               | n and approval by the City of Du                           | nedin.            |                |                  |
|                                                                                                        |                                                            |                   |                |                  |
| Contractor:                                                                                            | License #:                                                 | Pho               | ne #:          |                  |
|                                                                                                        | ARE TO BE INCLUDED IF A list attachments and anticipated d |                   | `              | •                |
| Inspected by:                                                                                          | Date Inspected:                                            |                   |                |                  |
| Notes:                                                                                                 |                                                            |                   |                |                  |
| The recommended electric                                                                               | ician is: DIMI Electrical Services                         | (part of the Arc  | dan Group), +  | 1 813-766-7491.  |
| Exact placement of the e                                                                               | xterior outlet will be determined                          | by the electricia | an per code re | quirements. I've |
| attached photos of an exi                                                                              | sting installtion in the Covered B                         | ridge communit    | y as represent | ive of the final |
| installation in my unit.                                                                               |                                                            |                   |                |                  |
|                                                                                                        | - W.I                                                      |                   |                |                  |
|                                                                                                        |                                                            |                   |                |                  |
| Architectural Review Con                                                                               | nmittee Final Decision:                                    |                   |                |                  |
| Approved                                                                                               |                                                            |                   |                |                  |
| Disapproved                                                                                            |                                                            |                   |                |                  |
| Approved with                                                                                          | conditions *                                               |                   |                |                  |
| Conditions for Approval *:                                                                             |                                                            |                   |                |                  |
|                                                                                                        |                                                            |                   |                |                  |
|                                                                                                        |                                                            |                   |                |                  |
| A.R.C. Member Signature:                                                                               |                                                            | Date:             |                | /                |