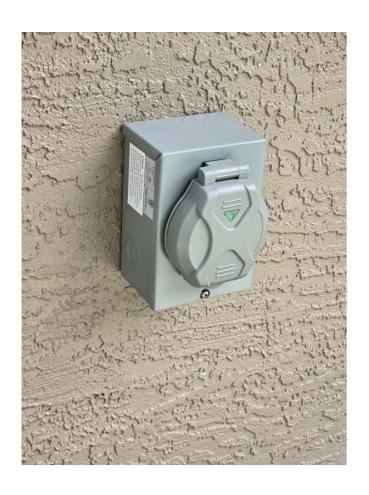

### **APPLICATION**

| Description of work to be completed:                                                                                                                                                                                                                                                                                           |
|--------------------------------------------------------------------------------------------------------------------------------------------------------------------------------------------------------------------------------------------------------------------------------------------------------------------------------|
| Licensed electrician will install an exterior generator connection 30A outlet on the garage side-wall a                                                                                                                                                                                                                        |
| Couple of feet from the front wall of my unit. The outlet will be wired to a manual transfer/interlock                                                                                                                                                                                                                         |
| switch installed in the main service panel (breaker box) of my unit. The wiring will be routed in                                                                                                                                                                                                                              |
| conduit inside the my garage. All work will adhere to local electrical codes, and the electrician will                                                                                                                                                                                                                         |
| Arrange for an inspection and approval by the City of Dunedin.                                                                                                                                                                                                                                                                 |
| Contractor:                                                                                                                                                                                                                                                                                                                    |
| License #:Phone #:                                                                                                                                                                                                                                                                                                             |
| PLANS & DRAWINGS ARE TO BE INCLUDED IF APPLICABLE (include site, elevation, details and specifications). Please list attachments and anticipated dates for start and completion of the alterations.                                                                                                                            |
| Inspected by:Date Inspected:                                                                                                                                                                                                                                                                                                   |
| Notes: _The recommended electrician is DIMI Electrical Services (part of the Ardan Group), 813-766-7491.  Exact placement of the exterior outlet will be determined by the electrician per code requirements. I've  Attached photos of an existing installation in the Covered Bridge community as representative of the final |
| Installation in my unit.                                                                                                                                                                                                                                                                                                       |
| Architectural Review Committee Final Decision:  Approved                                                                                                                                                                                                                                                                       |
| Disapproved                                                                                                                                                                                                                                                                                                                    |
| Approved with conditions*                                                                                                                                                                                                                                                                                                      |
| Conditions for Approval *:                                                                                                                                                                                                                                                                                                     |
|                                                                                                                                                                                                                                                                                                                                |
|                                                                                                                                                                                                                                                                                                                                |
| A.R.C. Member Signature:                                                                                                                                                                                                                                                                                                       |