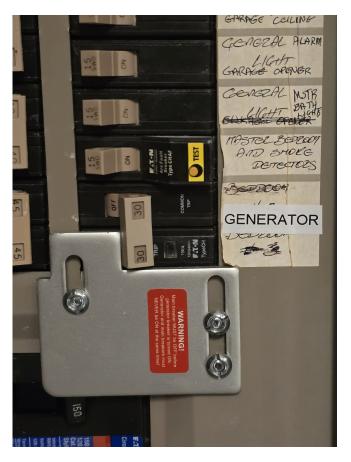

### **APPLICATION**

| Description of work to be completed:                                                                                                                                                                                                                                                                                           |
|--------------------------------------------------------------------------------------------------------------------------------------------------------------------------------------------------------------------------------------------------------------------------------------------------------------------------------|
| Licensed electrician will install an exterior generator connection 30A outlet on the garage side-wall a                                                                                                                                                                                                                        |
| Couple of feet from the front wall of my unit. The outlet will be wired to a manual transfer/interlock                                                                                                                                                                                                                         |
| switch installed in the main service panel (breaker box) of my unit. The wiring will be routed in                                                                                                                                                                                                                              |
| conduit inside the my garage. All work will adhere to local electrical codes, and the electrician will                                                                                                                                                                                                                         |
| Arrange for an inspection and approval by the City of Dunedin.                                                                                                                                                                                                                                                                 |
| Contractor:                                                                                                                                                                                                                                                                                                                    |
| License #:Phone #:                                                                                                                                                                                                                                                                                                             |
| PLANS & DRAWINGS ARE TO BE INCLUDED IF APPLICABLE (include site, elevation, details and specifications). Please list attachments and anticipated dates for start and completion of the alterations.                                                                                                                            |
| Inspected by:Date Inspected:                                                                                                                                                                                                                                                                                                   |
| Notes: _The recommended electrician is DIMI Electrical Services (part of the Ardan Group), 813-766-7491.  Exact placement of the exterior outlet will be determined by the electrician per code requirements. I've  Attached photos of an existing installation in the Covered Bridge community as representative of the final |
| Installation in my unit.                                                                                                                                                                                                                                                                                                       |
| Architectural Review Committee Final Decision:  Approved                                                                                                                                                                                                                                                                       |
| Disapproved                                                                                                                                                                                                                                                                                                                    |
| Approved with conditions*                                                                                                                                                                                                                                                                                                      |
| Conditions for Approval *:                                                                                                                                                                                                                                                                                                     |
|                                                                                                                                                                                                                                                                                                                                |
|                                                                                                                                                                                                                                                                                                                                |
| A.R.C. Member Signature:                                                                                                                                                                                                                                                                                                       |