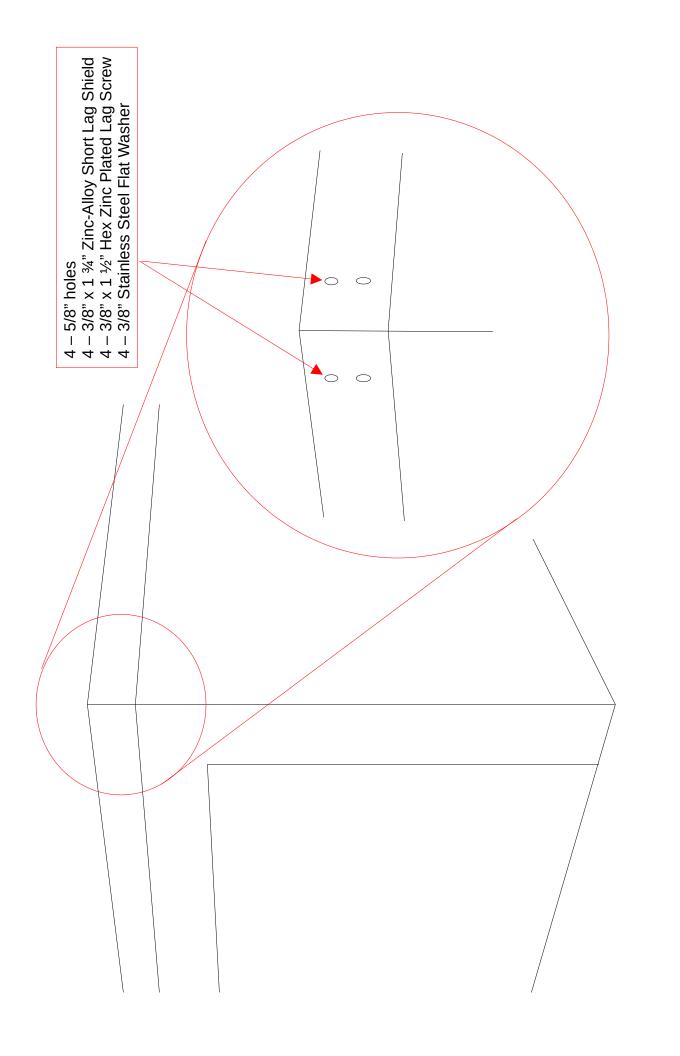

### **APPLICATION**

| Description of work to be comple | etea:                                                                    |           |
|----------------------------------|--------------------------------------------------------------------------|-----------|
| Mount a security camera on       | the front [right/left] corner of my unit's garage, just under the eaves. |           |
| I've attached a photo of the     | mounting bracket and the camera. I've also attached a representative     | e         |
| drawing of how the bracket v     | will be mounted, with notes on the specific parts to be used.            |           |
|                                  |                                                                          |           |
|                                  |                                                                          |           |
| Contractor:                      |                                                                          |           |
| License #:                       | Phone #:                                                                 |           |
| PLANS & DRAWINGS ARE TO BI       | E INCLUDED IF APPLICABLE (include site, elevation, details and specific  | cations). |
|                                  | cipated dates for start and completion of the alterations.               |           |
| Inspected by:                    | Date Inspected:                                                          |           |
|                                  |                                                                          |           |
| Notes:                           |                                                                          |           |
|                                  |                                                                          |           |
|                                  |                                                                          |           |
|                                  |                                                                          |           |
|                                  |                                                                          |           |
| Architectural Review Committee   | e Final Decision:                                                        |           |
| Approved                         |                                                                          |           |
| Disapproved                      |                                                                          |           |
| Approved with cond               | ditions*                                                                 |           |
| Conditions for Approval *:       |                                                                          |           |
| · · · · · · ·                    |                                                                          |           |
|                                  |                                                                          |           |
|                                  |                                                                          |           |
| A.R.C. Member Signature:         |                                                                          |           |
| Date: / /                        |                                                                          |           |