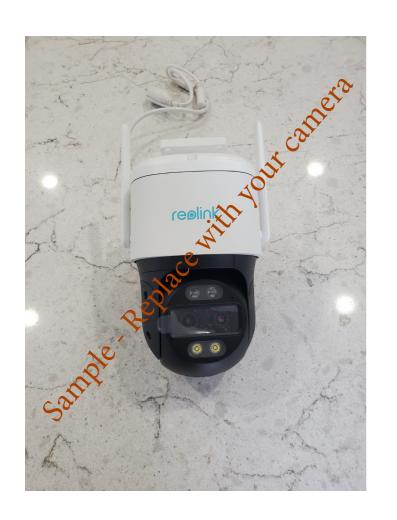

### **APPLICATION**

| Description of work to be comple | etea:                                                                    |           |
|----------------------------------|--------------------------------------------------------------------------|-----------|
| Mount a security camera on       | the front [right/left] corner of my unit's garage, just under the eaves. |           |
| I've attached a photo of the     | mounting bracket and the camera. I've also attached a representative     | e         |
| drawing of how the bracket v     | will be mounted, with notes on the specific parts to be used.            |           |
|                                  |                                                                          |           |
|                                  |                                                                          |           |
| Contractor:                      |                                                                          |           |
| License #:                       | Phone #:                                                                 |           |
| PLANS & DRAWINGS ARE TO BI       | E INCLUDED IF APPLICABLE (include site, elevation, details and specific  | cations). |
|                                  | cipated dates for start and completion of the alterations.               |           |
| Inspected by:                    | Date Inspected:                                                          |           |
|                                  |                                                                          |           |
| Notes:                           |                                                                          |           |
|                                  |                                                                          |           |
|                                  |                                                                          |           |
|                                  |                                                                          |           |
|                                  |                                                                          |           |
| Architectural Review Committee   | e Final Decision:                                                        |           |
| Approved                         |                                                                          |           |
| Disapproved                      |                                                                          |           |
| Approved with cond               | ditions*                                                                 |           |
| Conditions for Approval *:       |                                                                          |           |
| · · · · · · ·                    |                                                                          |           |
|                                  |                                                                          |           |
|                                  |                                                                          |           |
| A.R.C. Member Signature:         |                                                                          |           |
| Date: / /                        |                                                                          |           |