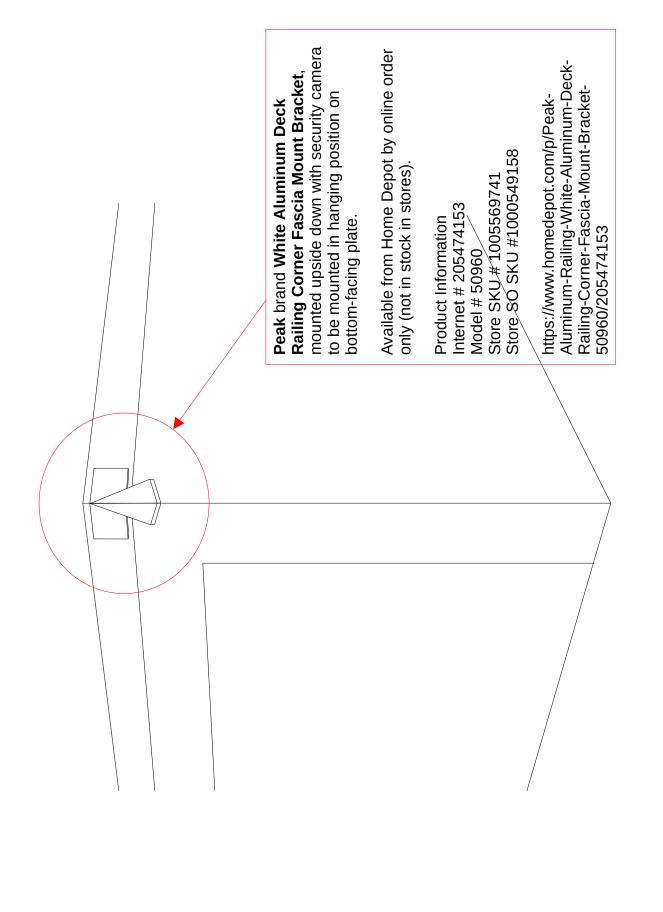

### **APPLICATION**

| Description of work to be comple | etea:                                                                    |           |
|----------------------------------|--------------------------------------------------------------------------|-----------|
| Mount a security camera on       | the front [right/left] corner of my unit's garage, just under the eaves. |           |
| I've attached a photo of the     | mounting bracket and the camera. I've also attached a representative     | e         |
| drawing of how the bracket v     | will be mounted, with notes on the specific parts to be used.            |           |
|                                  |                                                                          |           |
|                                  |                                                                          |           |
| Contractor:                      |                                                                          |           |
| License #:                       | Phone #:                                                                 |           |
| PLANS & DRAWINGS ARE TO BI       | E INCLUDED IF APPLICABLE (include site, elevation, details and specific  | cations). |
|                                  | cipated dates for start and completion of the alterations.               |           |
| Inspected by:                    | Date Inspected:                                                          |           |
|                                  |                                                                          |           |
| Notes:                           |                                                                          |           |
|                                  |                                                                          |           |
|                                  |                                                                          |           |
|                                  |                                                                          |           |
|                                  |                                                                          |           |
| Architectural Review Committee   | e Final Decision:                                                        |           |
| Approved                         |                                                                          |           |
| Disapproved                      |                                                                          |           |
| Approved with cond               | ditions*                                                                 |           |
| Conditions for Approval *:       |                                                                          |           |
| · · · · · · ·                    |                                                                          |           |
|                                  |                                                                          |           |
|                                  |                                                                          |           |
| A.R.C. Member Signature:         |                                                                          |           |
| Date: / /                        |                                                                          |           |